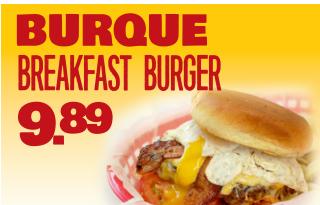

| Lettuce, Tomato, Omon, Fickles, Mustaru & Retchup                                                                           |                                                     |
|-----------------------------------------------------------------------------------------------------------------------------|-----------------------------------------------------|
| All American Cheeseburger<br>Lettuce, Tomato, Onion, Pickles, Mustard & Ketchup                                             | 820 Cal. <b>6.29</b>                                |
| Green Chile Cheeseburger<br>Lettuce, Tomato, Onion, Pickles, Mustard & Ketchup                                              | 860 Cal. <b>7.09</b>                                |
| Cali Cheeseburger Bacon, Guacamole<br>Lettuce, Tomato, Onion, Pickles,<br>Mustard & Ketchup                                 | 1050 Cal. <b>8.29</b>                               |
| Burque Breakfast Burger<br>Fried Egg, Bacon, Green Chile , Cheese,<br>Lettuce, Tomato, Onion, Pickles,<br>Mustard & Ketchup | 1050 Cal. <b>9.89</b>                               |
| CHICKEN Grilled or Crispy                                                                                                   |                                                     |
| Pickles & Sauce CLASSIC 58<br>SCORPION RANCH + Bacon, Lettuce, Tomato ULTIMATE                                              | 80-650 Cal. <b>6.59</b><br>760-830 Cal. <b>8.79</b> |
| New Mexican Chopped Green Chile, Cheddar-Jack Cheese,<br>Lettuce, Tomato, Mayo                                              | 790 Cal. <b>7.69</b>                                |
| Californian Bacon, Guacamole, Cheddar-Jack Cheese,<br>Lettuce, Tomato, Mayo                                                 | 980 Cal. <b>8.89</b>                                |
| BURRITOS SMOTHER I<br>1077D WITH CHEESE AND CHOICE OF CHILE<br>+2.00                                                        | HANDHELD                                            |
| Carne Adovada<br>Potato, Red Chile & Cheddar-Jack Cheese                                                                    | 600 Cal. <b>7.69</b>                                |
| Ground Beef<br>Potato, Green Chile & Cheddar-Jack Cheese                                                                    | 990 Cal. <b>7.69</b>                                |
| Green Chile Chicken<br>Beans, Potato, Green Chile & Cheddar-Jack Cheese                                                     | 860 Cal. <b>7.69</b>                                |
| <b>Shredded Beef</b><br>Potato, Green Chile & Cheddar-Jack Cheese                                                           | 840 Cal. <b>8.89</b>                                |
| <b>Rice &amp; Beans</b><br>Potato, Green Chile, Beans, Rice & Cheddar-Jack Cheese                                           | 620 Cal. <b>6.49</b>                                |