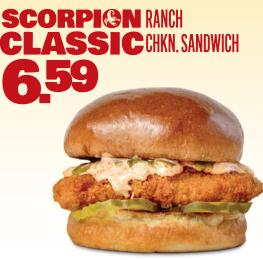

| Lettuce, Tomato, Omon, Fickles, Mustaru & Retchup                                                                           |                                                     |
|-----------------------------------------------------------------------------------------------------------------------------|-----------------------------------------------------|
| All American Cheeseburger<br>Lettuce, Tomato, Onion, Pickles, Mustard & Ketchup                                             | 820 Cal. <b>6.29</b>                                |
| Green Chile Cheeseburger<br>Lettuce, Tomato, Onion, Pickles, Mustard & Ketchup                                              | 860 Cal. <b>7.09</b>                                |
| Cali Cheeseburger Bacon, Guacamole<br>Lettuce, Tomato, Onion, Pickles,<br>Mustard & Ketchup                                 | 1050 Cal. <b>8.29</b>                               |
| Burque Breakfast Burger<br>Fried Egg, Bacon, Green Chile , Cheese,<br>Lettuce, Tomato, Onion, Pickles,<br>Mustard & Ketchup | 1050 Cal. <b>9.89</b>                               |
| CHICKEN Grilled or Crispy                                                                                                   |                                                     |
| Pickles & Sauce CLASSIC 58<br>SCORPION RANCH + Bacon, Lettuce, Tomato ULTIMATE                                              | 80-650 Cal. <b>6.59</b><br>760-830 Cal. <b>8.79</b> |
| New Mexican Chopped Green Chile, Cheddar-Jack Cheese,<br>Lettuce, Tomato, Mayo                                              | 790 Cal. <b>7.69</b>                                |
| Californian Bacon, Guacamole, Cheddar-Jack Cheese,<br>Lettuce, Tomato, Mayo                                                 | 980 Cal. <b>8.89</b>                                |
| BURRITOS SMOTHER I<br>1077D WITH CHEESE AND CHOICE OF CHILE<br>+2.00                                                        | HANDHELD                                            |
| Carne Adovada<br>Potato, Red Chile & Cheddar-Jack Cheese                                                                    | 600 Cal. <b>7.69</b>                                |
| Ground Beef<br>Potato, Green Chile & Cheddar-Jack Cheese                                                                    | 990 Cal. <b>7.69</b>                                |
| Green Chile Chicken<br>Beans, Potato, Green Chile & Cheddar-Jack Cheese                                                     | 860 Cal. <b>7.69</b>                                |
| <b>Shredded Beef</b><br>Potato, Green Chile & Cheddar-Jack Cheese                                                           | 840 Cal. <b>8.89</b>                                |
| <b>Rice &amp; Beans</b><br>Potato, Green Chile, Beans, Rice & Cheddar-Jack Cheese                                           | 620 Cal. <b>6.49</b>                                |