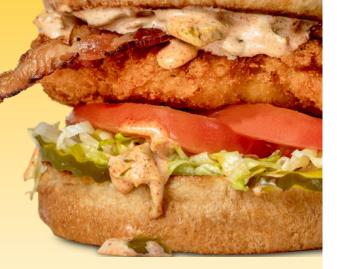

| Lettuce, Tomato, Omon, Fickles, Mustaru & Retchup                                                                           |                                                     |
|-----------------------------------------------------------------------------------------------------------------------------|-----------------------------------------------------|
| All American Cheeseburger<br>Lettuce, Tomato, Onion, Pickles, Mustard & Ketchup                                             | 820 Cal. <b>6.29</b>                                |
| Green Chile Cheeseburger<br>Lettuce, Tomato, Onion, Pickles, Mustard & Ketchup                                              | 860 Cal. <b>7.09</b>                                |
| Cali Cheeseburger Bacon, Guacamole<br>Lettuce, Tomato, Onion, Pickles,<br>Mustard & Ketchup                                 | 1050 Cal. <b>8.29</b>                               |
| Burque Breakfast Burger<br>Fried Egg, Bacon, Green Chile , Cheese,<br>Lettuce, Tomato, Onion, Pickles,<br>Mustard & Ketchup | 1050 Cal. <b>9.89</b>                               |
| CHICKEN Grilled or Crispy                                                                                                   |                                                     |
| Pickles & Sauce CLASSIC 58<br>SCORPION RANCH + Bacon, Lettuce, Tomato ULTIMATE                                              | 80-650 Cal. <b>6.59</b><br>760-830 Cal. <b>8.79</b> |
| New Mexican Chopped Green Chile, Cheddar-Jack Cheese,<br>Lettuce, Tomato, Mayo                                              | 790 Cal. <b>7.69</b>                                |
| Californian Bacon, Guacamole, Cheddar-Jack Cheese,<br>Lettuce, Tomato, Mayo                                                 | 980 Cal. <b>8.89</b>                                |
| BURRITOS SMOTHER I<br>1077D WITH CHEESE AND CHOICE OF CHILE<br>+2.00                                                        | HANDHELD                                            |
| Carne Adovada<br>Potato, Red Chile & Cheddar-Jack Cheese                                                                    | 600 Cal. <b>7.69</b>                                |
| Ground Beef<br>Potato, Green Chile & Cheddar-Jack Cheese                                                                    | 990 Cal. <b>7.69</b>                                |
| Green Chile Chicken<br>Beans, Potato, Green Chile & Cheddar-Jack Cheese                                                     | 860 Cal. <b>7.69</b>                                |
| <b>Shredded Beef</b><br>Potato, Green Chile & Cheddar-Jack Cheese                                                           | 840 Cal. <b>8.89</b>                                |
| <b>Rice &amp; Beans</b><br>Potato, Green Chile, Beans, Rice & Cheddar-Jack Cheese                                           | 620 Cal. <b>6.49</b>                                |