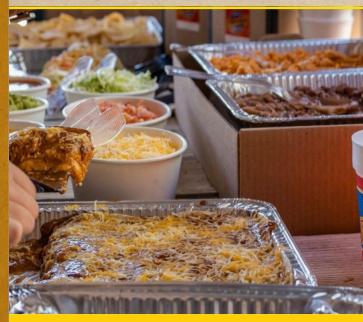

## FIESTA PLATTER \$219.00

(feeds 18-20) 570-980 Cal. per serv.

Our Famous Enchilada Casserole 18 Tacos (Crispy or Soft) 18 El Nino sized Lunch Burritos Comes with our slow cooked Beans, Spanish Rice, Lots of Housemade Tortilla Chips, Salsa, Guacamole & Queso Choice of Ground Beef, Green Chile Chicken or Carne Adovada

## BUILD WWW TACO BAR \$109.00

(feeds 15-18) 560-1090 Cal. per serv.

Choice of Meat - pick two Ground Beef, Carne Adovada or Green Chile Chicken 36 Tortillas (crispy corn or soft flour) Slow Cooked Beans and Spanish Rice Cheddar/Jack Cheese, Lettuce, Tomato and our Housemade Salsa.

## 😻 ENCHILADA CASSEROLE

Breakfast: Eggs with Carne Adovada and Cheese with Green or Red Chile.

Lunch: Choice of Carne Adovada, Green Chile Chicken and Cheese with Green or Red Chile.

> Half Pan (feeds 8-10) \$59.00 Full Pan (feeds 18-20) \$99.00

Special: Eggs with Carne Adovada and Cheese with Green or Red Chile. Choice of Carne Adovada, Green Chile Chicken and Cheese with Green or Red Chile. Comes with Rice and Beans.

Half Pan (feeds 8-10) \$69.00 Full Pan (feeds 18-20) \$109.00