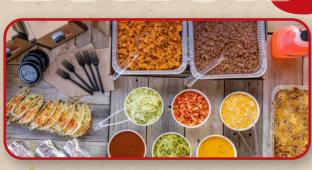

## BUILD WWW TACO BAR \$109.00

(feeds 15-18) 560-1090 Cal. per serv.

Choice of Meat - pick two Ground Beef, Carne Adovada or Green Chile Chicken 36 Tortillas (crispy corn or soft flour) Slow Cooked Beans and Spanish Rice Cheddar/Jack Cheese, Lettuce, Tomato and our Housemade Salsa.

## TACO BUNDLE \$65.00

**24 Tacos** (190-310 Cal. ea.) Crispy corn or soft flour tortilla Ground Beef, Green Chile Chicken or Carne Adovada. Comes with Salsa.

#### EXTRAS, SIDES & MORE!

|                                           | and the second second second |                  |                   |
|-------------------------------------------|------------------------------|------------------|-------------------|
| BEANS (80 Cal. per serv.)                 | <sup>24oz</sup><br>5.99      | otr. pan<br>9.99 | HALF PAN<br>11.99 |
| RICE (90 Cal. per serv.)                  | <sup>24oz</sup><br>5.99      | otr. pan<br>9.99 | HALF PAN<br>11.99 |
| TORTILLA CHIPS (510 Cal. perserv.)        | HALF PAN<br>10.00            | FULL PAN 20.00   |                   |
| SALSA (140 Cal. per serv.)                | <sup>24oz</sup><br>5.99      |                  |                   |
| QUESO (280 Cal. per serv.)                | <sup>24oz</sup><br>16.99     |                  |                   |
| GUACAMOLE (320 Cal.perserv.)              | <sup>24oz</sup><br>16.99     |                  |                   |
| CHILE RED OR GREEN (20-25 Cal. per serv.) | <sup>24oz</sup><br>5.99      |                  |                   |
| BROWNIES (340 Cal. per serv.)             | 6<br>12.99                   | 12<br>20.99      |                   |
| CHURROS (360 Cal. per serv.)              | 6<br>12.99                   | 12<br>20.99      |                   |
|                                           |                              |                  |                   |