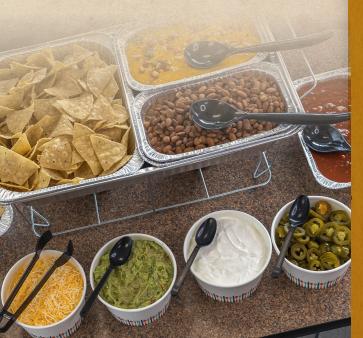

Housemade Salsa.

(feeds 10-12) 560-1090 Cal. per serv.

Lots and lots of Housemade Tortilla Chips Slow Cooked Beans, Green Chile Queso, Tomatoes, Sour Cream, Guacamole & Salsa.

Upgrade with a Choice of Meat (1/4 Pan +20.00)

### EXTRAS, SIDES & MORE!

| BEANS (80 Cal. per serv.)                 | 24oz<br>6.99      | QTR. PAN<br>10.99 | HALF PAN<br>12.99 |
|-------------------------------------------|-------------------|-------------------|-------------------|
| RICE (90 Cal. per serv.)                  | 6.99              | QTR. PAN<br>10.99 | HALF PAN<br>12.99 |
| TORTILLA CHIPS (510 Cal. per serv.)       | HALF PAN<br>10.99 | FULL PAN<br>20.99 |                   |
| SALSA (140 Cal. per serv.)                | 24oz<br>6.99      |                   |                   |
| QUESO (280 Cal. per serv.)                | 24oz<br>17.99     |                   |                   |
| GUACAMOLE (320 Cal.per serv.)             | 24oz<br>17.99     |                   |                   |
| CHILE RED OR GREEN (20-25 Cal. per serv.) | 24oz<br>6.99      |                   |                   |
| BROWNIES (340 Cal. per serv.)             | 14.99             | 12<br>22.99       |                   |
| CHURROS (360 Cal. per serv.)              | 14.99             | 22.99             |                   |