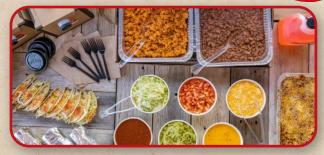

Housemade Salsa.

(feeds 10-12) 560-1090 Cal. per serv.

Lots and lots of Housemade Tortilla Chips Slow Cooked Beans, Green Chile Queso, Tomatoes, Sour Cream, Guacamole & Salsa.

Upgrade with a Choice of Meat (1/4 Pan +20.00)

### EXTRAS, SIDES & MORE!

| BEANS (80 Cal. per serv.)                 | 24oz<br>6.99      | QTR. PAN<br>10.99 | HALF PAN<br>12.99 |
|-------------------------------------------|-------------------|-------------------|-------------------|
| RICE (90 Cal. per serv.)                  | 6.99              | QTR. PAN<br>10.99 | HALF PAN<br>12.99 |
| TORTILLA CHIPS (510 Cal. per serv.)       | HALF PAN<br>10.99 | FULL PAN<br>20.99 |                   |
| SALSA (140 Cal. per serv.)                | 24oz<br>6.99      |                   |                   |
| QUESO (280 Cal. per serv.)                | 24oz<br>17.99     |                   |                   |
| GUACAMOLE (320 Cal.per serv.)             | 24oz<br>17.99     |                   |                   |
| CHILE RED OR GREEN (20-25 Cal. per serv.) | 24oz<br>6.99      |                   |                   |
| BROWNIES (340 Cal. per serv.)             | 14.99             | 12<br>22.99       |                   |
| CHURROS (360 Cal. per serv.)              | 14.99             | 22.99             |                   |